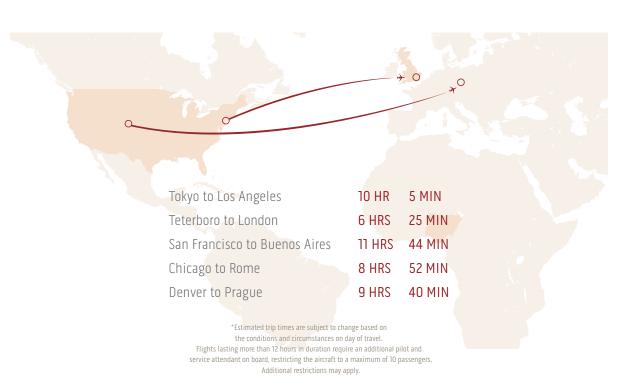

## FROM HONG KONG TO LONDON.

Access the world one destination at a time on the Global Express. With unparalleled performance of 12-hour-plus\* flight capabilities, your destinations are limitless. Travel essentially anywhere in an aircraft that was designed to amaze. Whether you are flying to an exotic getaway to relax or a business meeting in Dubai, the world becomes a bit smaller when you have the power of infinite possibilities. Enjoy the ability to fly wherever life takes you.