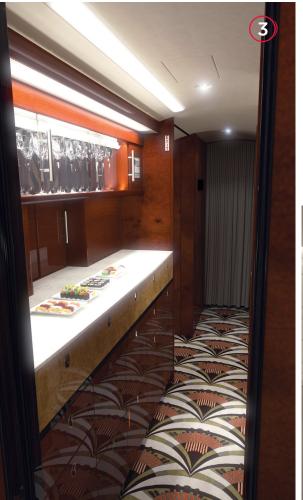

### TAILORED AMENITIES.

The Global Express was designed to provide functionality and comfort with designated areas for business and leisure. To keep your comfort uninterrupted, the front section of the aircraft features a partitioned crew rest area and lavatory. An additional fully enclosed lavatory is located in the back of the cabin. The spacious front galley boasts a full refreshment center, microwave and warming oven for your dining pleasure. Also featured is a full size liquor display with your beverage of choice easily available.