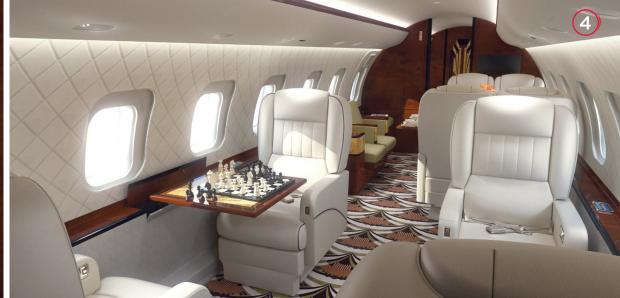

The main cabin offers a double club seating arrangement with individual table tops that can deploy. Behind the double club is a four-place conference table area that is perfect for hosting a meeting or enjoying an in-flight meal. As an industry first, our Global Express has a credenza that can easily transform into additional seating for added comfort while moving about the cabin. This section also boasts two 24 inch monitors and six speakers with stereo sound.

The next section is a traffic-free private stateroom with features to keep you entertained and at ease. Enjoy a 42 inch monitor and surround sound speaker system for the ultimate in-flight experience. Also, the comfortable divan can be converted into a bed. All cabin entertainment and environmental preferences can be controlled with the Honeywell Cabin Control iPad app. With a simple touch of a button, you can adjust cabin temperature, volume and many other features. We put luxury at your fingertips, with one of the most comfortable and lavish cabins in private aviation.