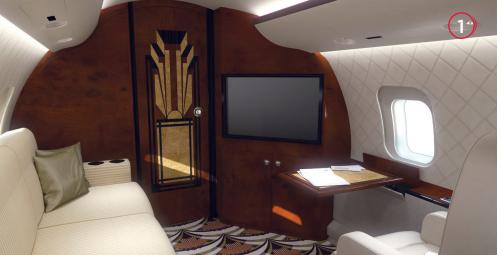

## CRAFTED ELEGANCE. IMMACULATE DESIGN.

Every detail inside the Global Express was hand selected to ensure the utmost quality. From custom leathers to detailed stitching, specialized materials were designed to create truly impeccable, artisan interiors. Flexjet conceptualized different interior cabin themes like the "New York Apartment" and "Art Deco." These interiors boast exciting, elegant aesthetics with one-of-a-kind finesse.

The next section is a traffic-free private stateroom with features to keep you entertained and at ease. Enjoy a 42 inch monitor and surround sound speaker system for the ultimate in-flight experience. Also, the comfortable divan can be converted into a bed. All cabin entertainment and environmental preferences can be controlled with the Honeywell Cabin Control iPad app. With a simple touch of a button, you can adjust cabin temperature, volume and many other features. We put luxury at your fingertips, with one of the most comfortable and lavish cabins in private aviation.