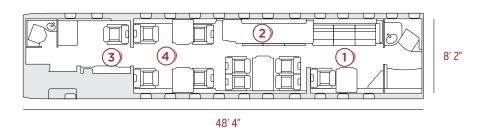

irst, our Global Express has a credenza that can easily transform into additional seating for added comfort while moving about the cabin. This section also boasts two 24 inch monitors and six speakers with stereo sound.

The next section is a traffic-free private stateroom with features to keep you entertained and at ease. Enjoy a 42 inch monitor and surround sound speaker system for the ultimate in-flight experience. Also, the comfortable divan can be converted into a bed. All cabin entertainment and environmental preferences can be controlled with the Honeywell Cabin Control iPad app. With a simple touch of a button, you can adjust cabin temperature, volume and many other features. We put luxury at your fingertips, with one of the most comfortable and lavish cabins in private aviation.





## MAJESTIC PERFORMANCE.

The Global Express is designed to support short-field capabilities, as well as a 12-hour-plus flight environment. Experience unparalleled performance with this exceptional aircraft. It sets the standard for long-range capabilities within its category. Passengers enjoy a spacious galley, dedicated crew rest area, generous main cabin and traffic-free private stateroom.

#### PASSENGER CAPACITY

12 PASSENGERS



#### **BAGGAGE CAPACITY**

185 ft<sup>3</sup> (cubic feet)

#### SPEED AND RANGE

NORMAL CRUISE SPEED

561 mph

MAXIMUM OPERATING RANGE 6,885 statute-mile range

#### CABIN DIMENSIONS

CABIN LENGTH, WIDTH & HEIGHT 48'4" x 8'2" x 6'3"

#### CABIN AMENITIES

Wi-Fi Headsets
Power Outlets Cabin Speakers

Telephone Microwave and Warming Oven

Video Monitors Re