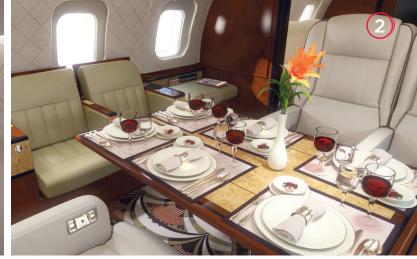

We've spared no detail in capturing true beauty. Each interior theme includes unique pieces to complete a full experiential look and feel. One custom interior features crystal stemware that was mouth-blown and hand-cut in Ireland, creating a beautiful Flexjet exclusive design. Another interior embodies a contemporary theme with modern stemware imported from Germany. No detail was too small when crafting the Flexjet Global Express.

The main cabin offers a double club seating arrangement with individual table tops that can deploy. Behind the double club is a four-place conference table area that is perfect for hosting a meeting or enjoying an in-flight meal. As an industry first, our Global Express has a credenza that can easily transform into additional seating for added comfort while moving about the cabin. This section also boasts two 24 inch monitors and six speakers with stereo sound.