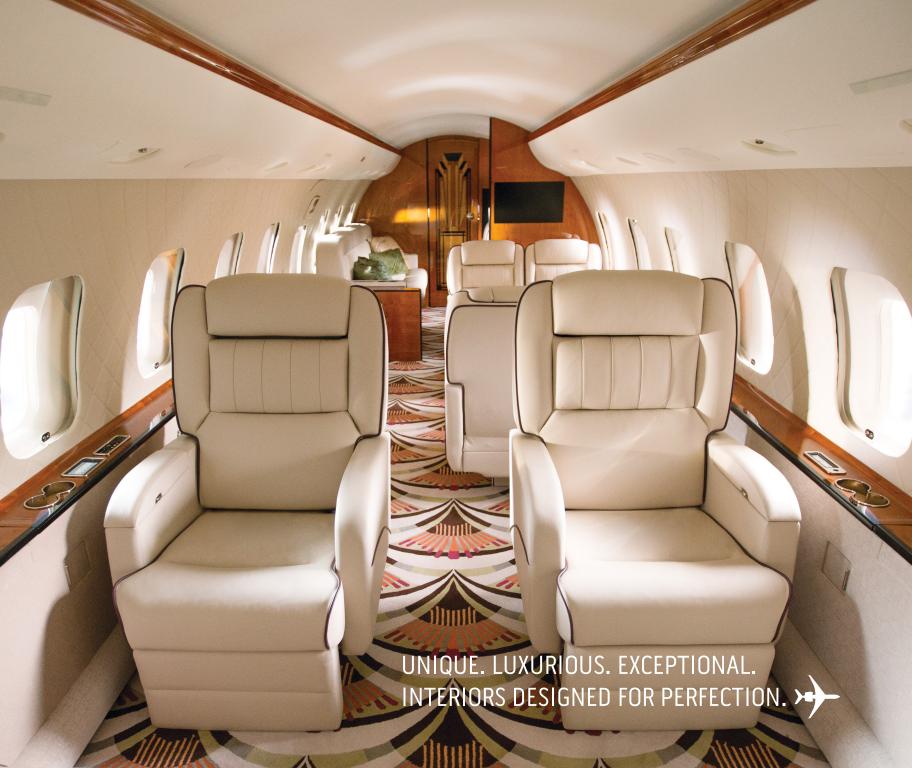

## CRAFTED ELEGANCE. IMMACULATE DESIGN.

Every detail inside the Global Express was hand selected to ensure the utmost quality. From custom leathers to detailed stitching, specialized materials were designed to create truly impeccable, artisan interiors. Flexjet conceptualized different interior cabin themes like the "New York Apartment" and "Art Deco." These interiors boast exciting, elegant aesthetics with one-of-a-kind finesse.

We've spared no detail in capturing true beauty. Each interior theme includes unique pieces to complete a full experiential look and feel. One custom interior features crystal stemware that was mouth-blown and hand-cut in Ireland, creating a beautiful Flexjet exclusive design. Another interior embodies a contemporary theme with modern stemware imported from Germany. No detail was too small when crafting the Flexjet Global Express.